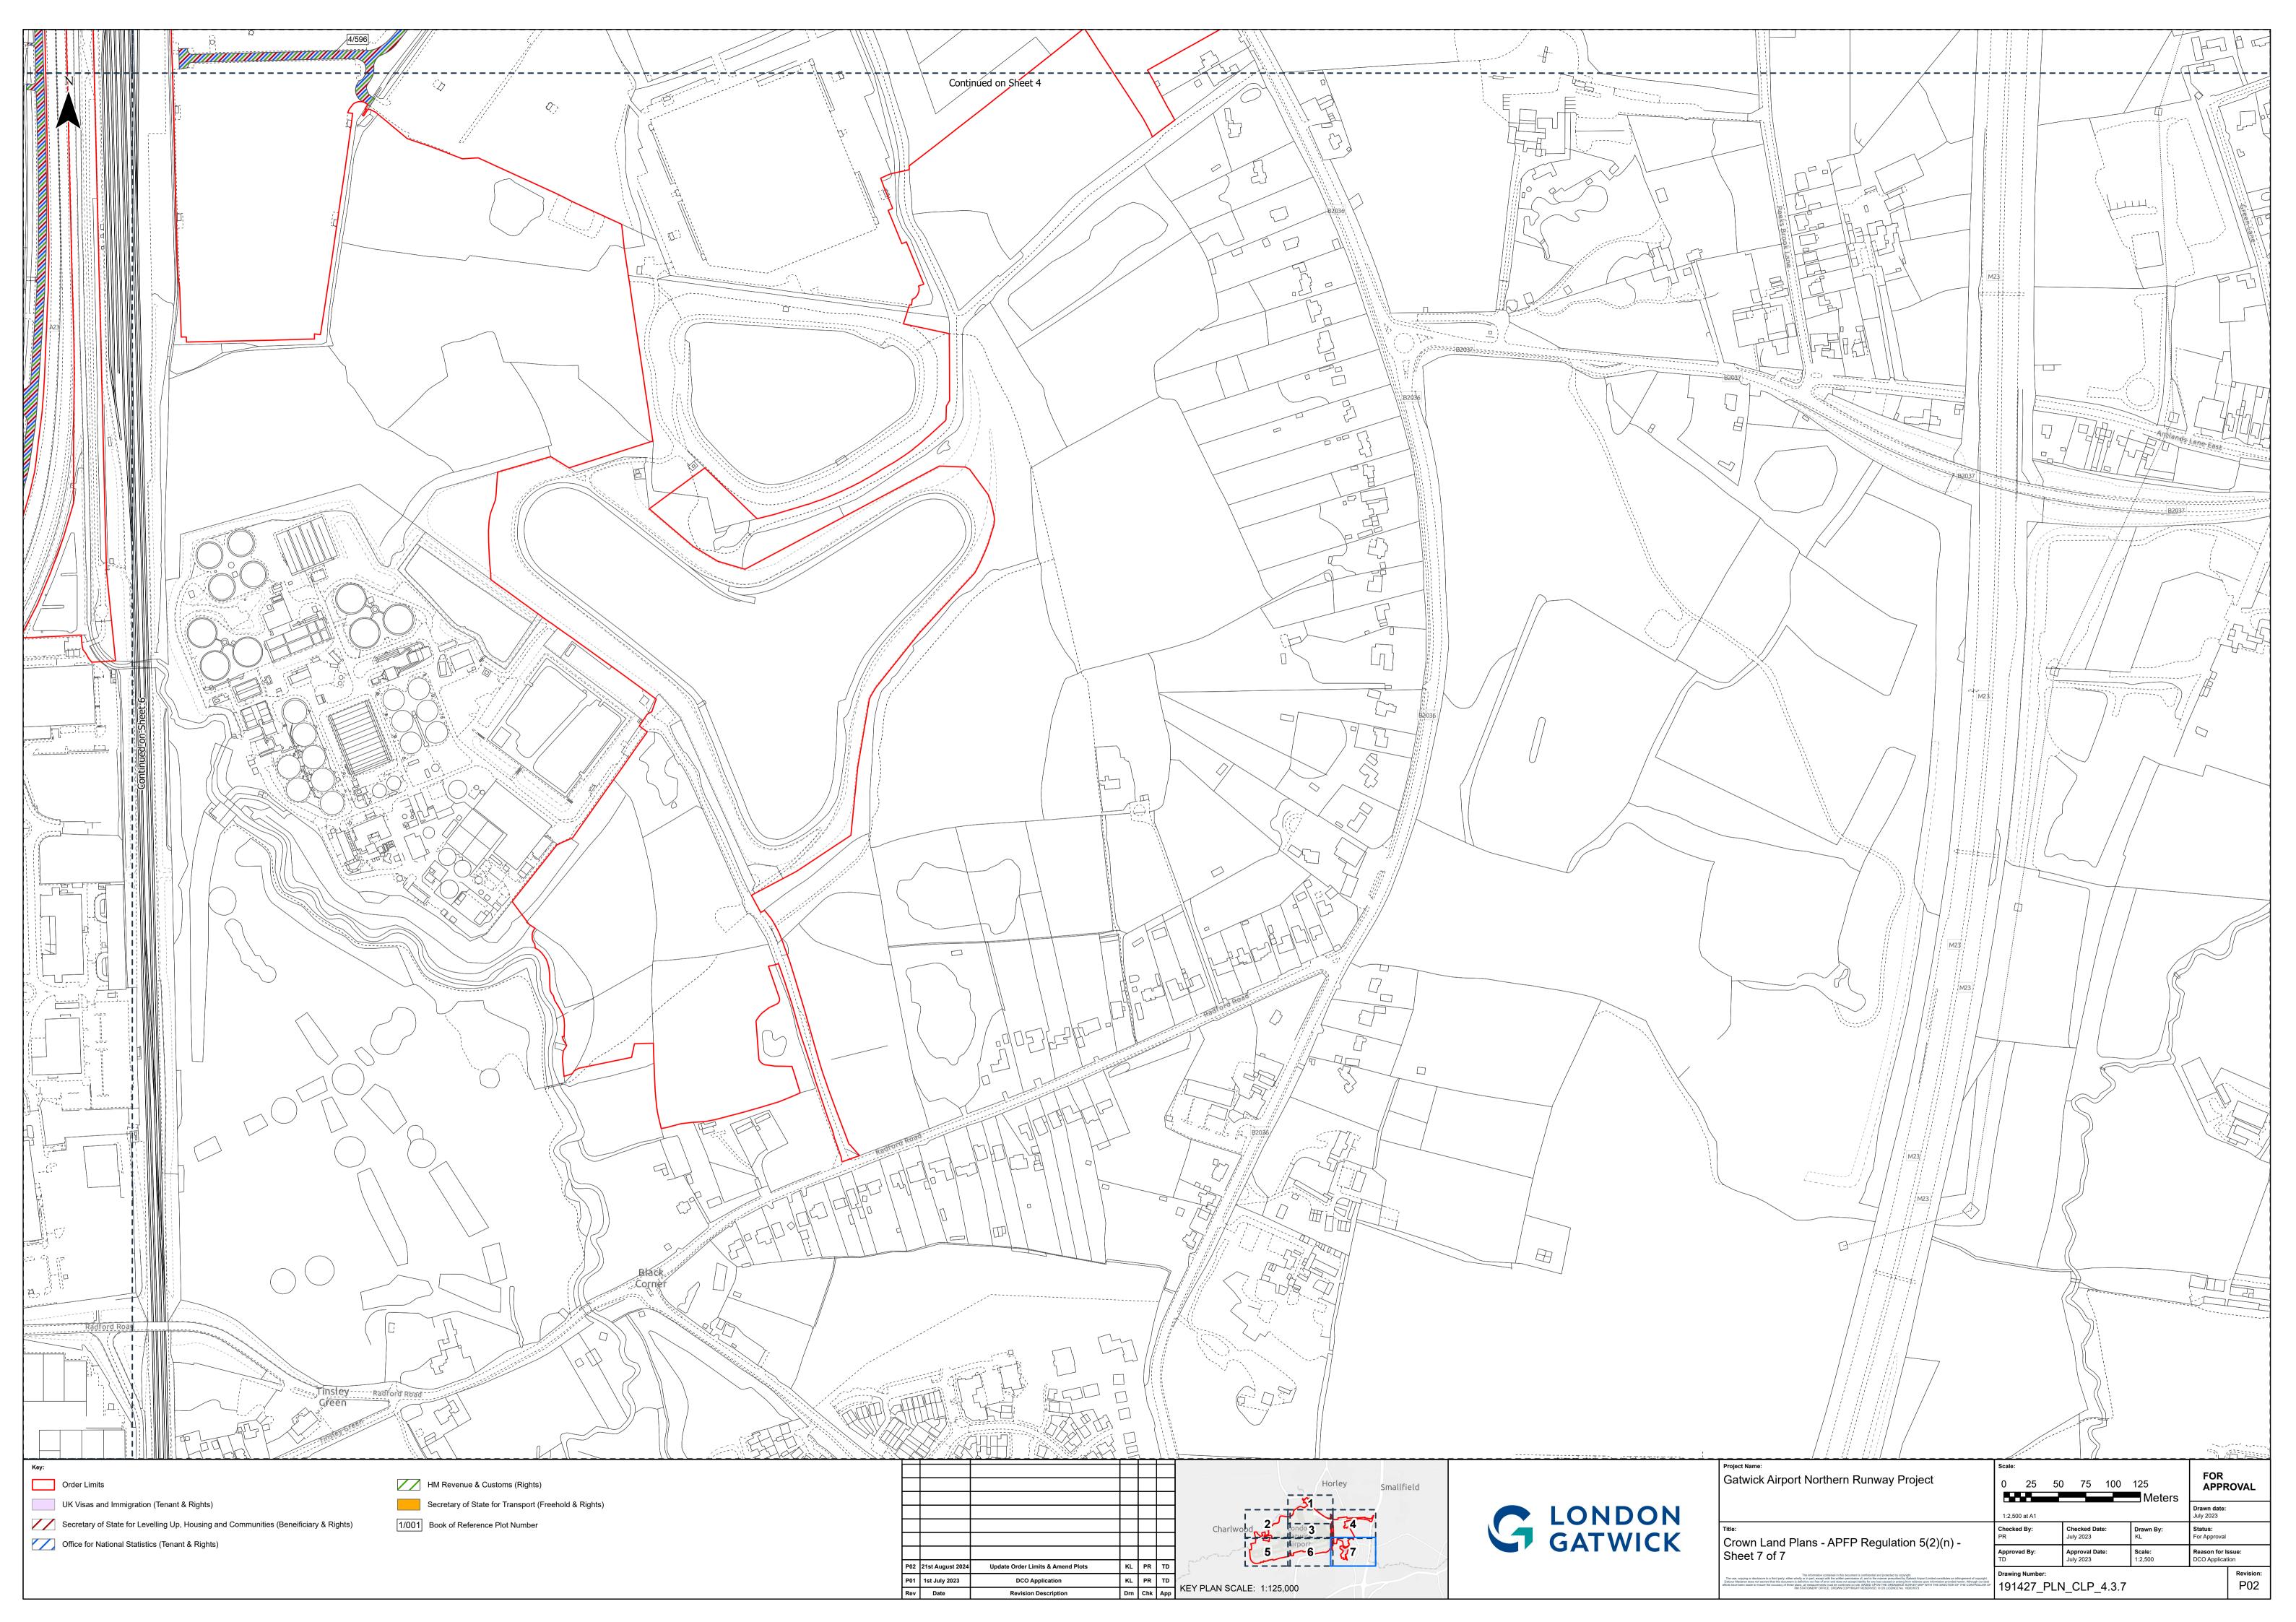

## Crown Land Plans – For Approval

| Drawing Number       | Revision | Drawing Title                                             | Scale  | Sheet Size |
|----------------------|----------|-----------------------------------------------------------|--------|------------|
| 191427_PLN_CLP_4.3.0 | P02      | Crown Land Plans - APFP Regulation 5(2)(n) - Key Plan     | 1:7500 | A1         |
| 191427_PLN_CLP_4.3.1 | P02      | Crown Land Plans - APFP Regulation 5(2)(n) - Sheet 1 of 7 | 1:2500 | A1         |
| 191427_PLN_CLP_4.3.2 | P02      | Crown Land Plans - APFP Regulation 5(2)(n) - Sheet 2 of 7 | 1:2500 | A1         |
| 191427_PLN_CLP_4.3.3 | P02      | Crown Land Plans - APFP Regulation 5(2)(n) - Sheet 3 of 7 | 1:2500 | A1         |
| 191427_PLN_CLP_4.3.4 | P02      | Crown Land Plans - APFP Regulation 5(2)(n) - Sheet 4 of 7 | 1:2500 | A1         |
| 191427_PLN_CLP_4.3.5 | P02      | Crown Land Plans - APFP Regulation 5(2)(n) - Sheet 5 of 7 | 1:2500 | A1         |
| 191427_PLN_CLP_4.3.6 | P02      | Crown Land Plans - APFP Regulation 5(2)(n) - Sheet 6 of 7 | 1:2500 | A1         |
| 191427_PLN_CLP_4.3.7 | P02      | Crown Land Plans - APFP Regulation 5(2)(n) - Sheet 7 of 7 | 1:2500 | A1         |