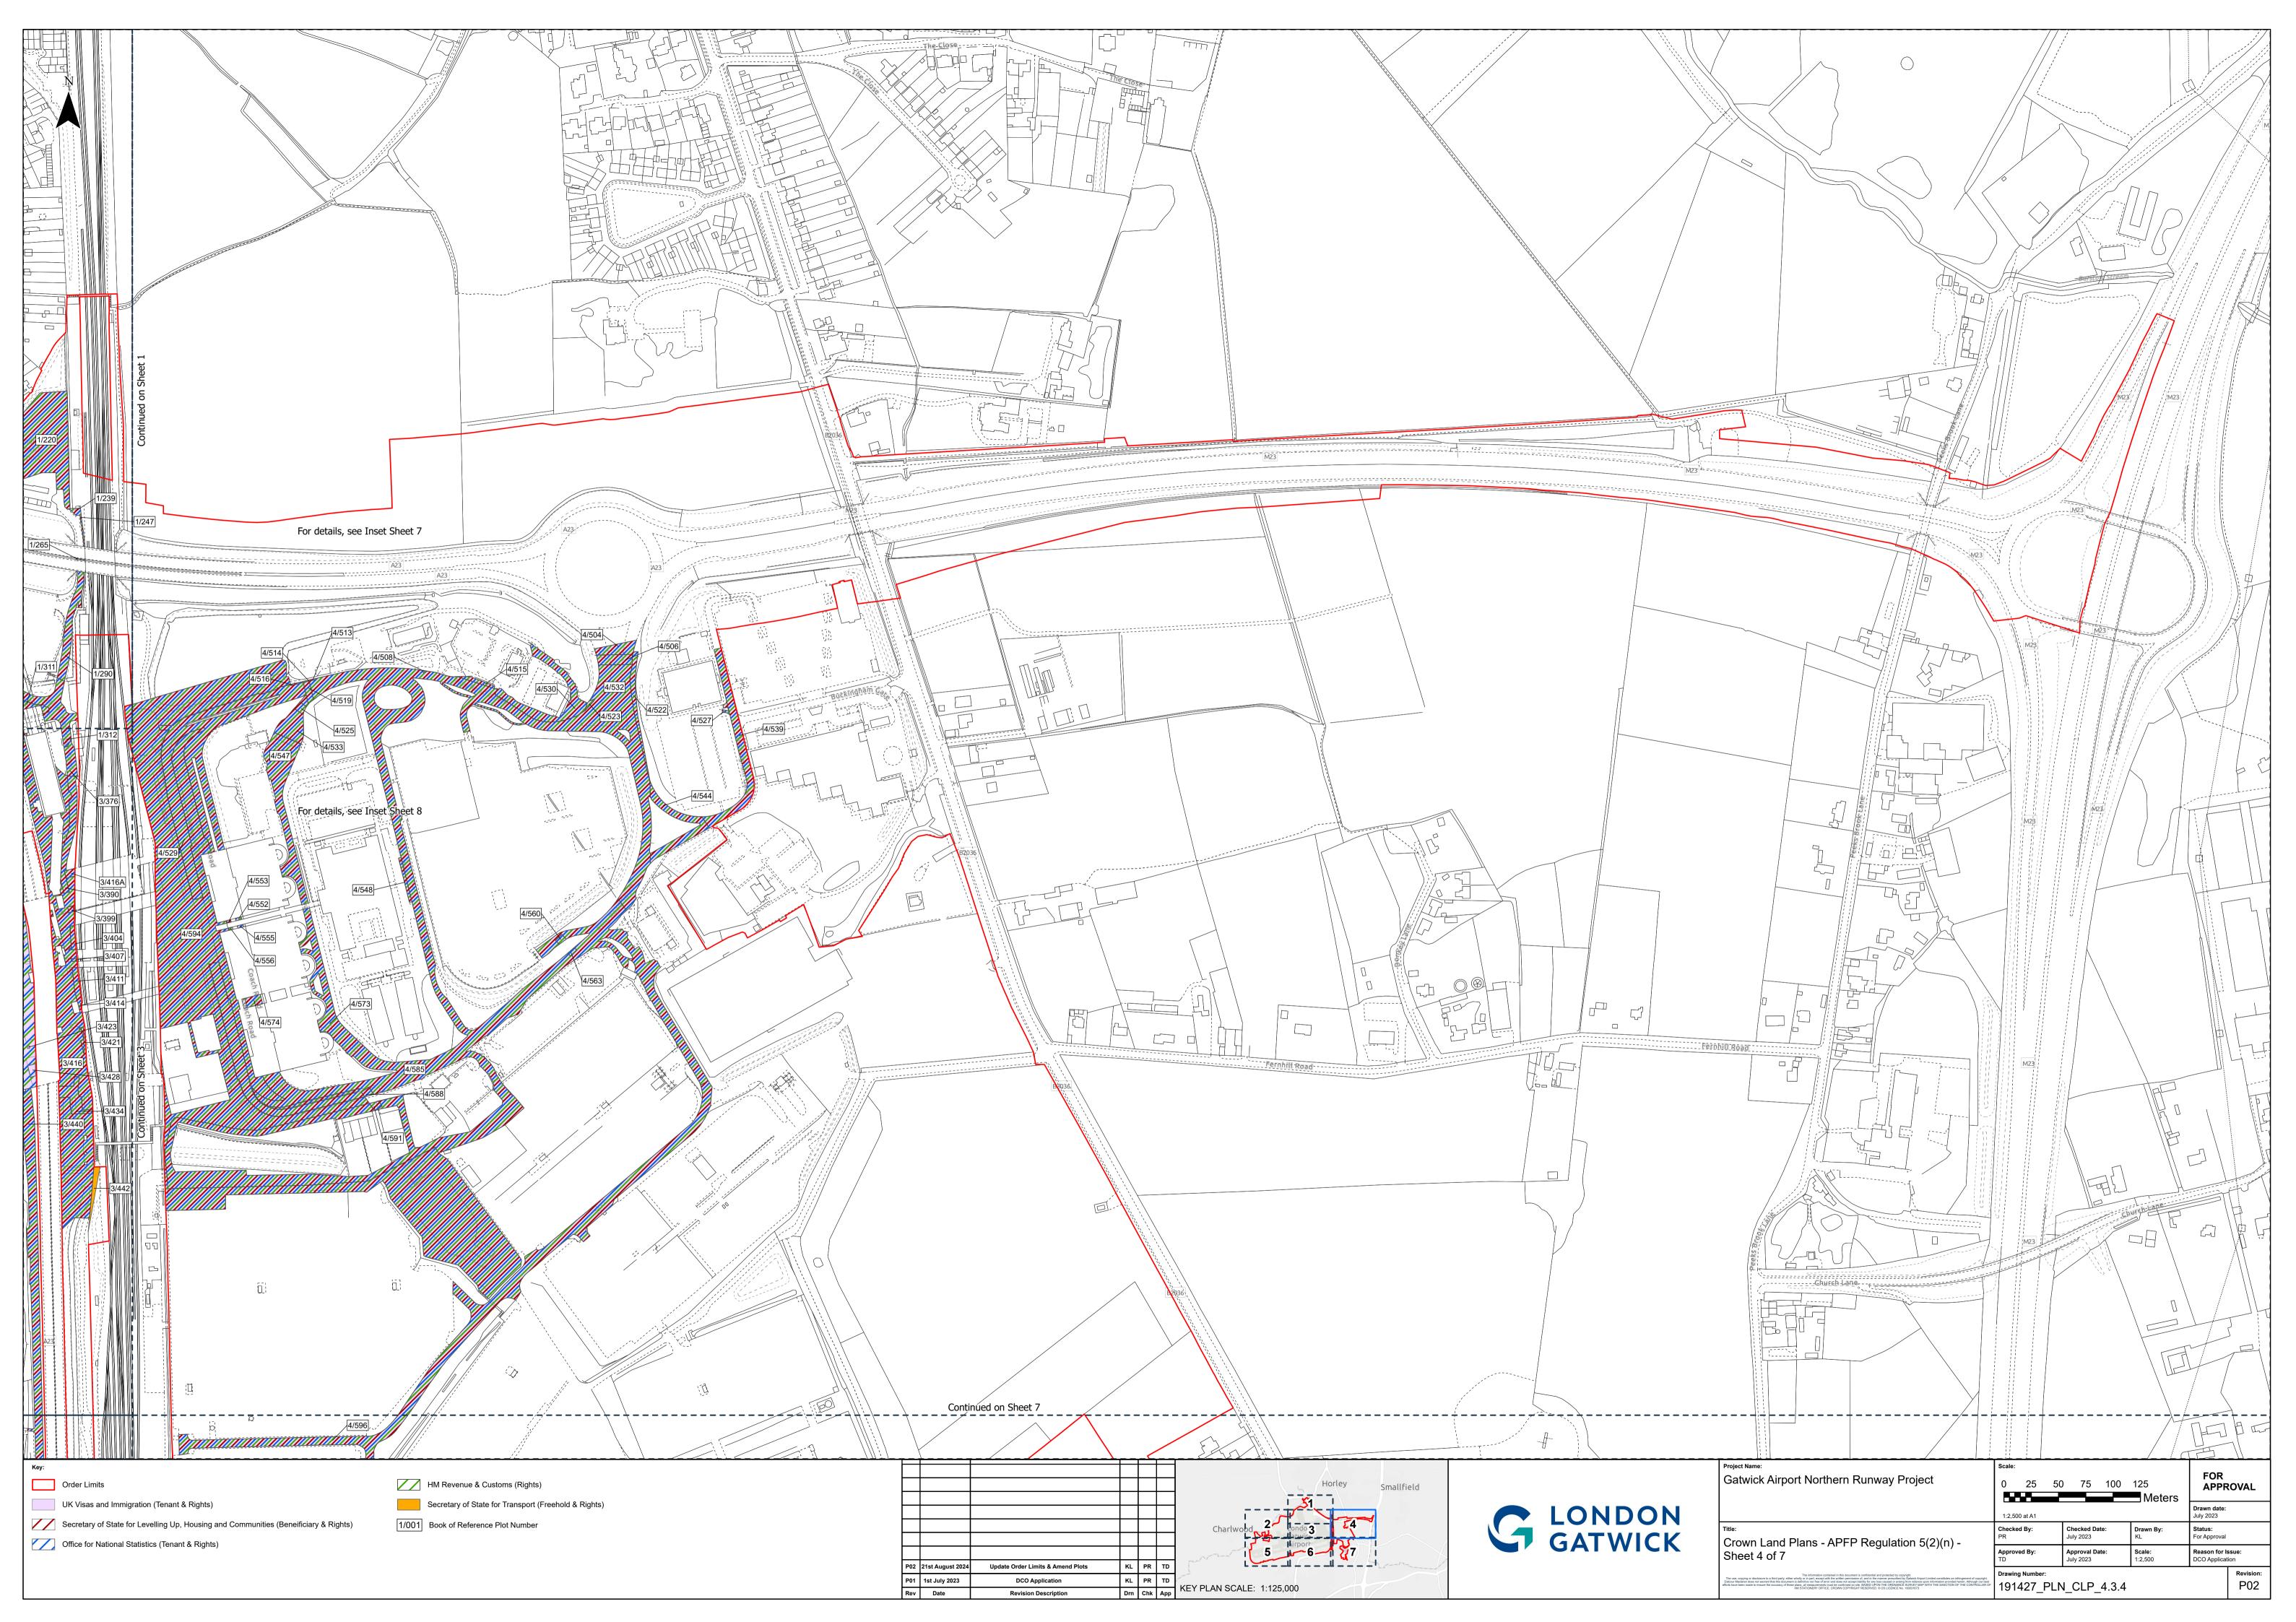

## Crown Land Plans – For Approval

| Drawing Number       | Revision | Drawing Title                                             | Scale  | Sheet Size |
|----------------------|----------|-----------------------------------------------------------|--------|------------|
| 191427_PLN_CLP_4.3.0 | P02      | Crown Land Plans - APFP Regulation 5(2)(n) - Key Plan     | 1:7500 | A1         |
| 191427_PLN_CLP_4.3.1 | P02      | Crown Land Plans - APFP Regulation 5(2)(n) - Sheet 1 of 7 | 1:2500 | A1         |
| 191427_PLN_CLP_4.3.2 | P02      | Crown Land Plans - APFP Regulation 5(2)(n) - Sheet 2 of 7 | 1:2500 | A1         |
| 191427_PLN_CLP_4.3.3 | P02      | Crown Land Plans - APFP Regulation 5(2)(n) - Sheet 3 of 7 | 1:2500 | A1         |
| 191427_PLN_CLP_4.3.4 | P02      | Crown Land Plans - APFP Regulation 5(2)(n) - Sheet 4 of 7 | 1:2500 | A1         |
| 191427_PLN_CLP_4.3.5 | P02      | Crown Land Plans - APFP Regulation 5(2)(n) - Sheet 5 of 7 | 1:2500 | A1         |
| 191427_PLN_CLP_4.3.6 | P02      | Crown Land Plans - APFP Regulation 5(2)(n) - Sheet 6 of 7 | 1:2500 | A1         |
| 191427_PLN_CLP_4.3.7 | P02      | Crown Land Plans - APFP Regulation 5(2)(n) - Sheet 7 of 7 | 1:2500 | A1         |