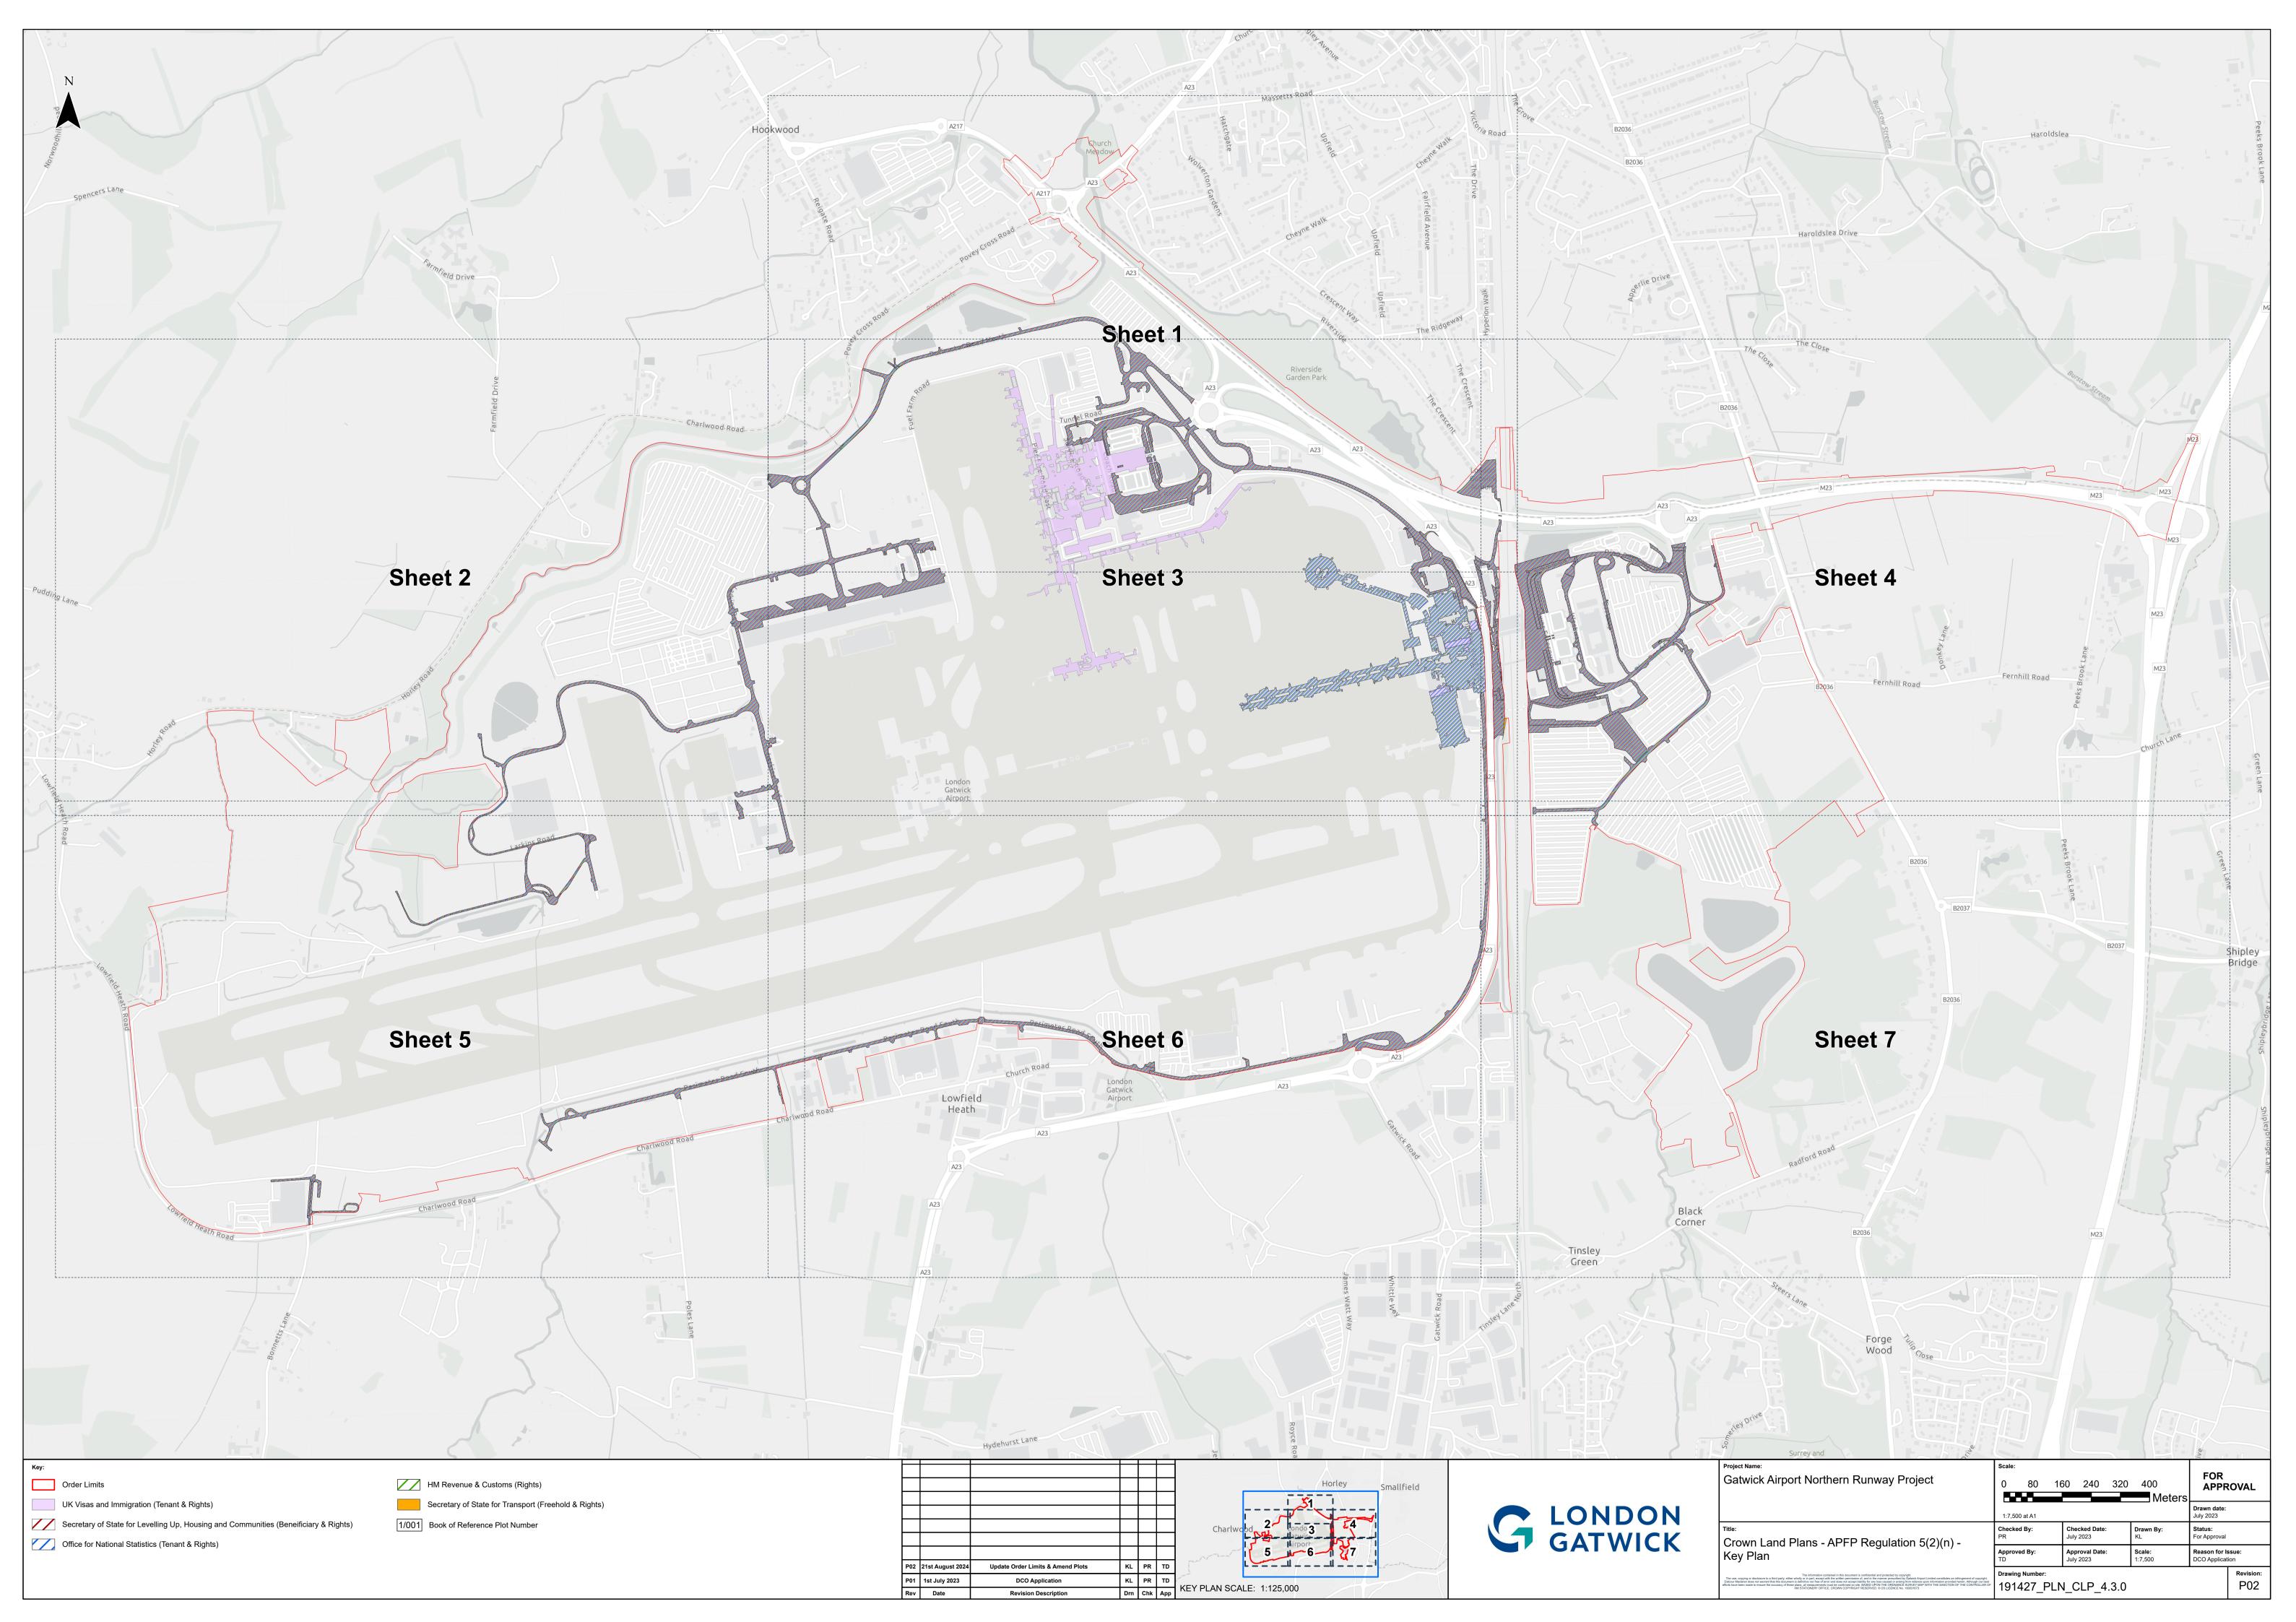

## Crown Land Plans – For Approval

| Drawing Number       | Revision | Drawing Title                                             | Scale  | Sheet Size |
|----------------------|----------|-----------------------------------------------------------|--------|------------|
| 191427_PLN_CLP_4.3.0 | P02      | Crown Land Plans - APFP Regulation 5(2)(n) - Key Plan     | 1:7500 | A1         |
| 191427_PLN_CLP_4.3.1 | P02      | Crown Land Plans - APFP Regulation 5(2)(n) - Sheet 1 of 7 | 1:2500 | A1         |
| 191427_PLN_CLP_4.3.2 | P02      | Crown Land Plans - APFP Regulation 5(2)(n) - Sheet 2 of 7 | 1:2500 | A1         |
| 191427_PLN_CLP_4.3.3 | P02      | Crown Land Plans - APFP Regulation 5(2)(n) - Sheet 3 of 7 | 1:2500 | A1         |
| 191427_PLN_CLP_4.3.4 | P02      | Crown Land Plans - APFP Regulation 5(2)(n) - Sheet 4 of 7 | 1:2500 | A1         |
| 191427_PLN_CLP_4.3.5 | P02      | Crown Land Plans - APFP Regulation 5(2)(n) - Sheet 5 of 7 | 1:2500 | A1         |
| 191427_PLN_CLP_4.3.6 | P02      | Crown Land Plans - APFP Regulation 5(2)(n) - Sheet 6 of 7 | 1:2500 | A1         |
| 191427_PLN_CLP_4.3.7 | P02      | Crown Land Plans - APFP Regulation 5(2)(n) - Sheet 7 of 7 | 1:2500 | A1         |