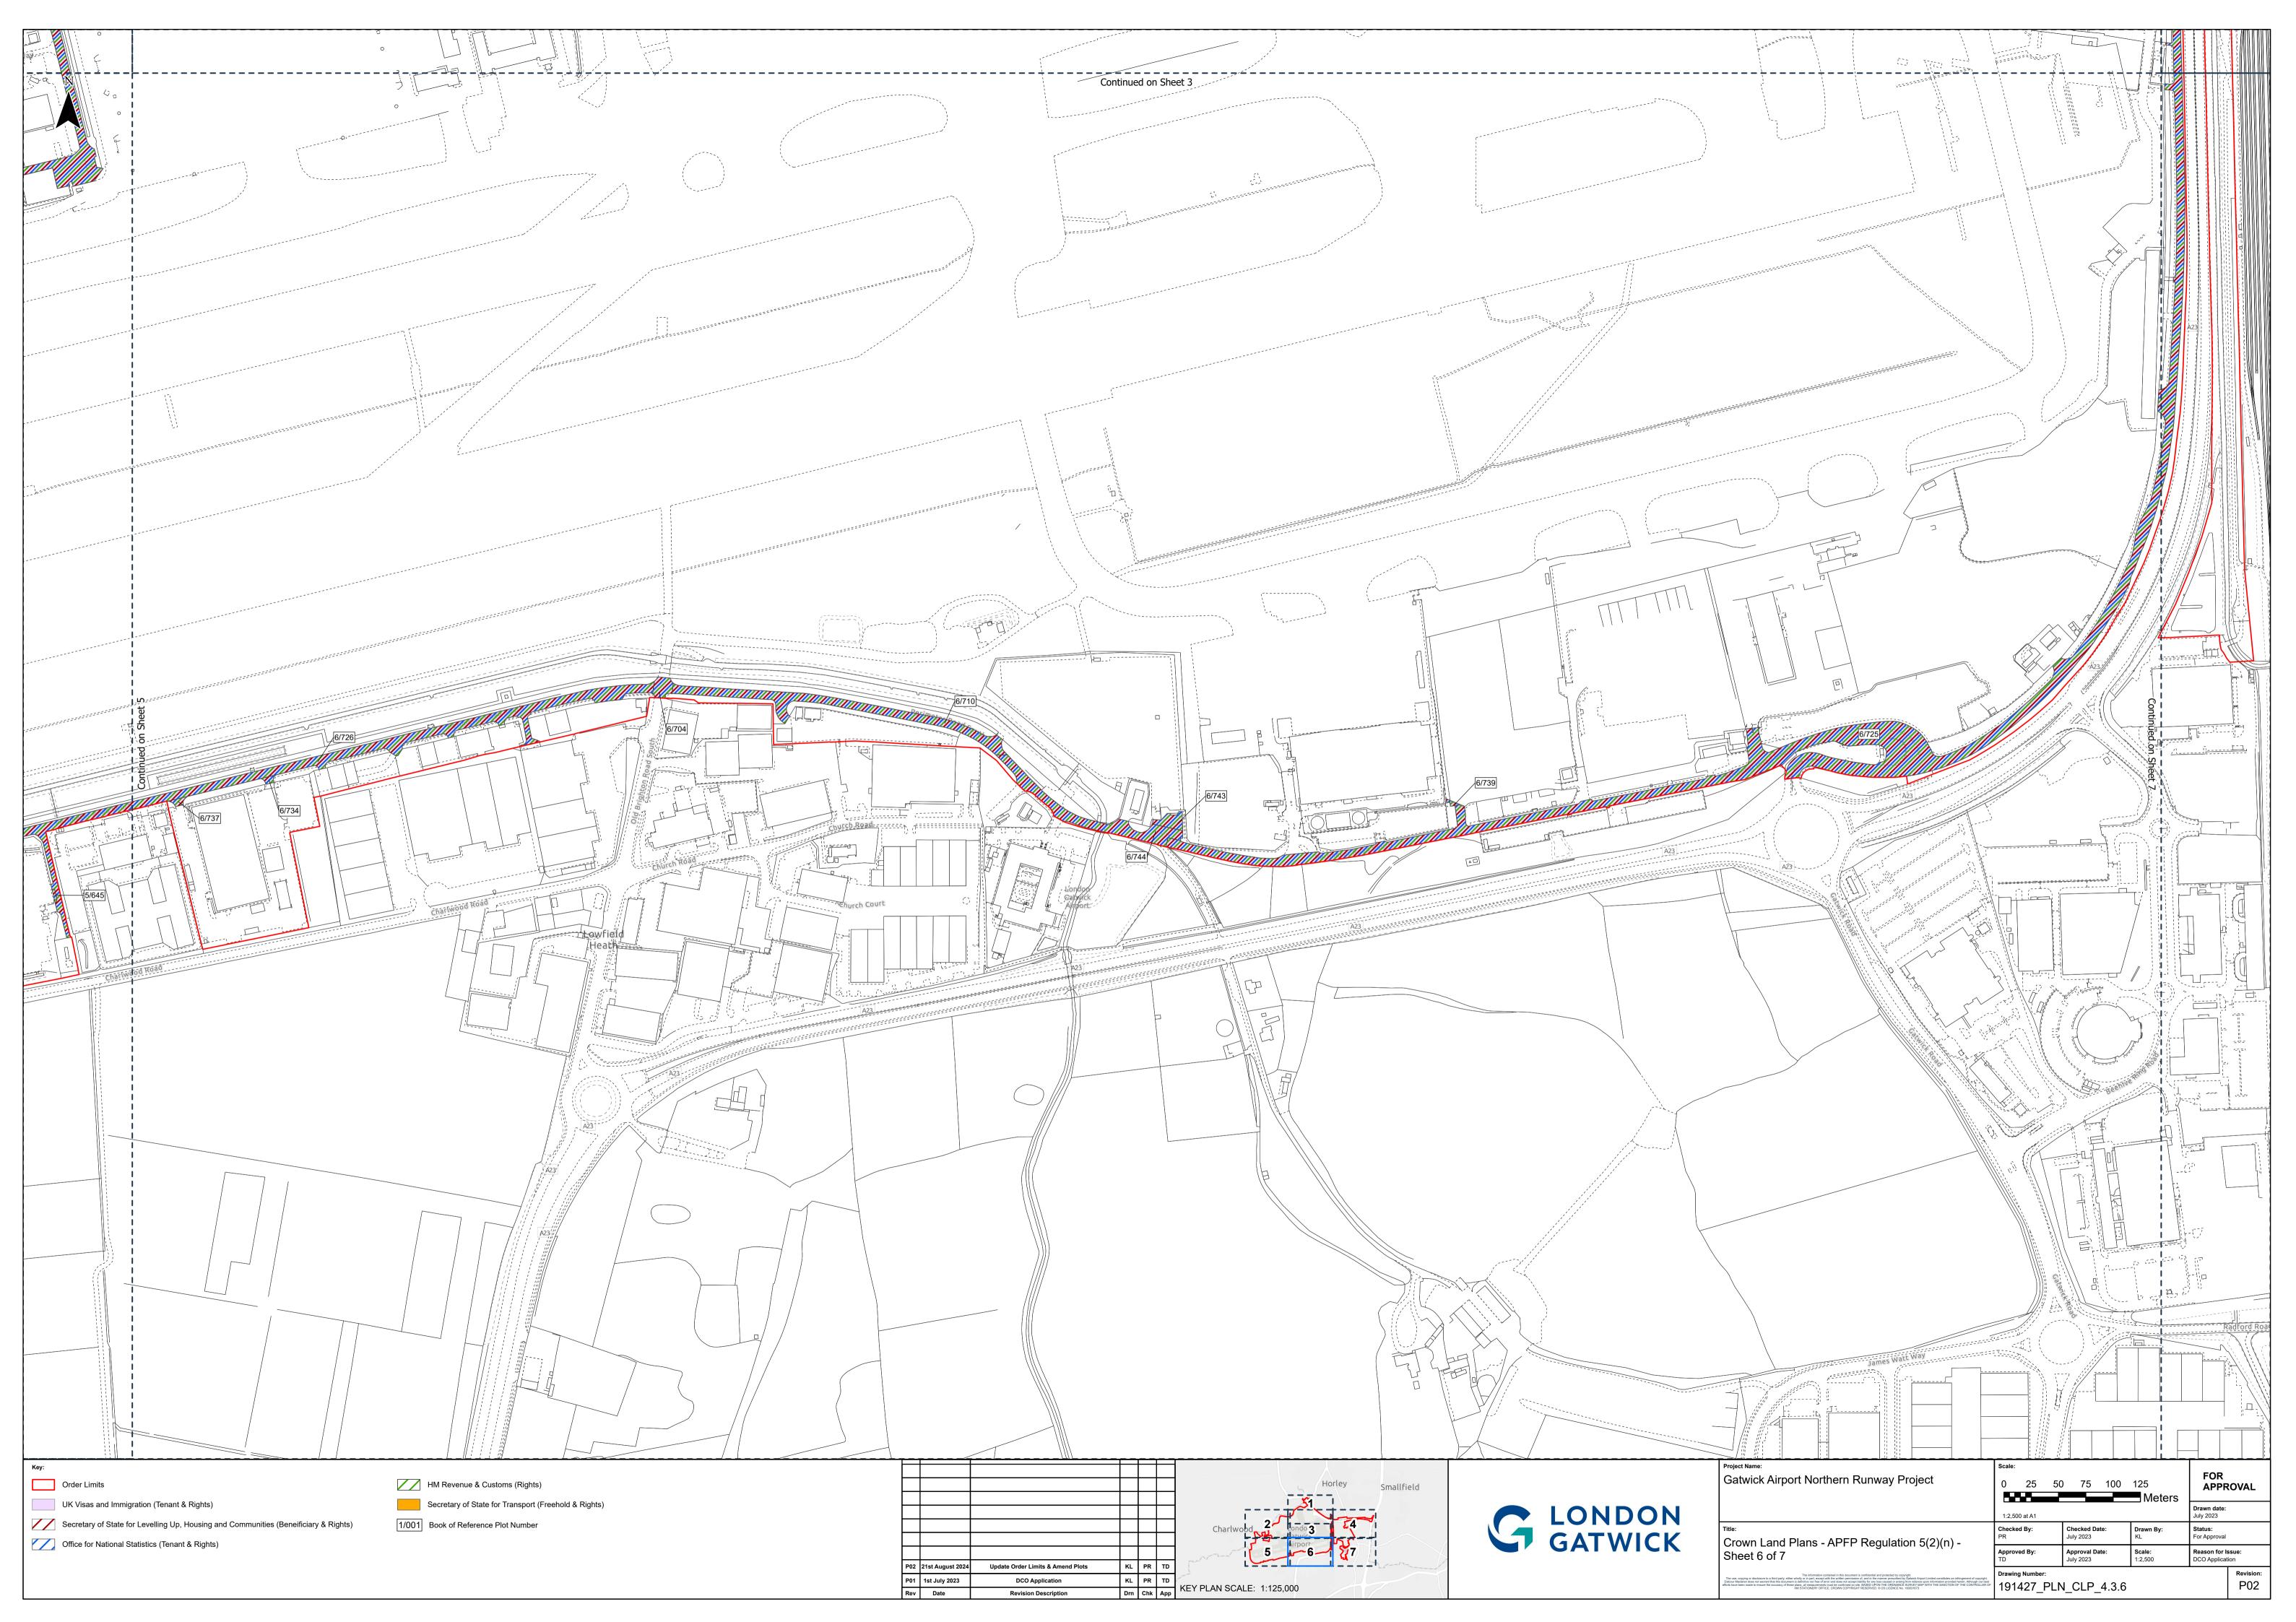

## Crown Land Plans – For Approval

| Drawing Number       | Revision | Drawing Title                                             | Scale  | Sheet Size |
|----------------------|----------|-----------------------------------------------------------|--------|------------|
| 191427_PLN_CLP_4.3.0 | P02      | Crown Land Plans - APFP Regulation 5(2)(n) - Key Plan     | 1:7500 | A1         |
| 191427_PLN_CLP_4.3.1 | P02      | Crown Land Plans - APFP Regulation 5(2)(n) - Sheet 1 of 7 | 1:2500 | A1         |
| 191427_PLN_CLP_4.3.2 | P02      | Crown Land Plans - APFP Regulation 5(2)(n) - Sheet 2 of 7 | 1:2500 | A1         |
| 191427_PLN_CLP_4.3.3 | P02      | Crown Land Plans - APFP Regulation 5(2)(n) - Sheet 3 of 7 | 1:2500 | A1         |
| 191427_PLN_CLP_4.3.4 | P02      | Crown Land Plans - APFP Regulation 5(2)(n) - Sheet 4 of 7 | 1:2500 | A1         |
| 191427_PLN_CLP_4.3.5 | P02      | Crown Land Plans - APFP Regulation 5(2)(n) - Sheet 5 of 7 | 1:2500 | A1         |
| 191427_PLN_CLP_4.3.6 | P02      | Crown Land Plans - APFP Regulation 5(2)(n) - Sheet 6 of 7 | 1:2500 | A1         |
| 191427_PLN_CLP_4.3.7 | P02      | Crown Land Plans - APFP Regulation 5(2)(n) - Sheet 7 of 7 | 1:2500 | A1         |