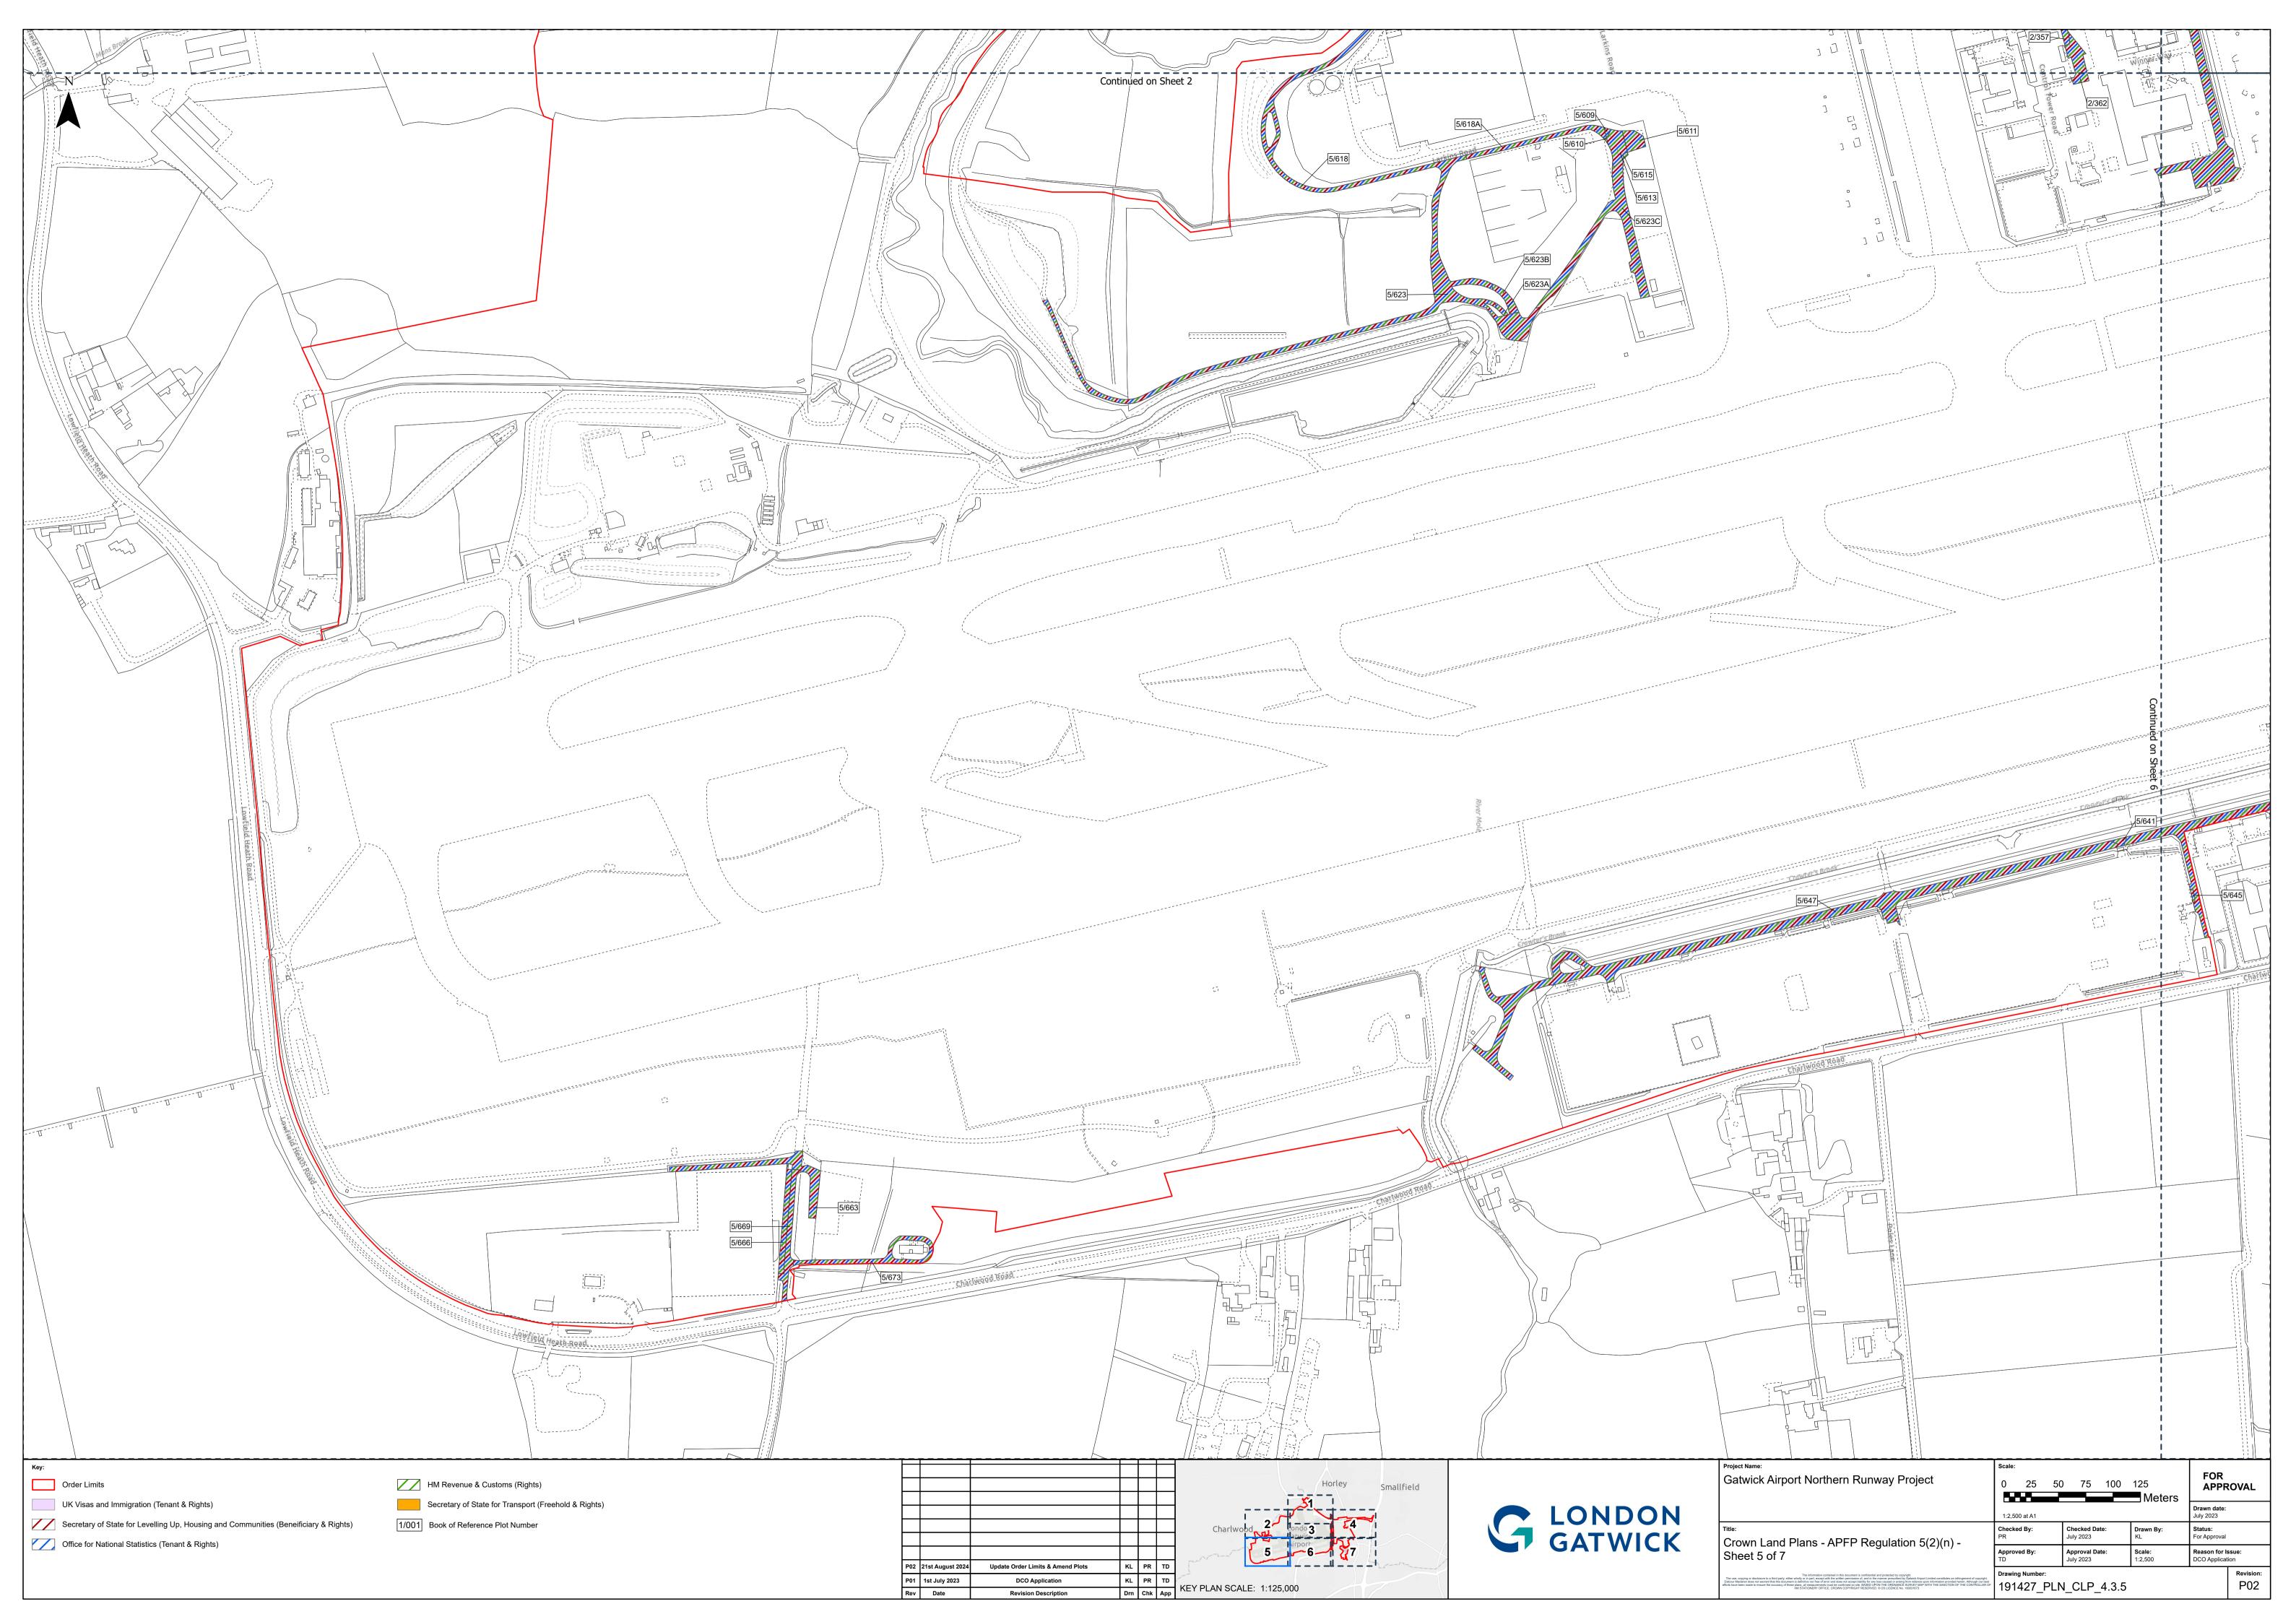

## Crown Land Plans – For Approval

| Drawing Number       | Revision | Drawing Title                                             | Scale  | Sheet Size |
|----------------------|----------|-----------------------------------------------------------|--------|------------|
| 191427_PLN_CLP_4.3.0 | P02      | Crown Land Plans - APFP Regulation 5(2)(n) - Key Plan     | 1:7500 | A1         |
| 191427_PLN_CLP_4.3.1 | P02      | Crown Land Plans - APFP Regulation 5(2)(n) - Sheet 1 of 7 | 1:2500 | A1         |
| 191427_PLN_CLP_4.3.2 | P02      | Crown Land Plans - APFP Regulation 5(2)(n) - Sheet 2 of 7 | 1:2500 | A1         |
| 191427_PLN_CLP_4.3.3 | P02      | Crown Land Plans - APFP Regulation 5(2)(n) - Sheet 3 of 7 | 1:2500 | A1         |
| 191427_PLN_CLP_4.3.4 | P02      | Crown Land Plans - APFP Regulation 5(2)(n) - Sheet 4 of 7 | 1:2500 | A1         |
| 191427_PLN_CLP_4.3.5 | P02      | Crown Land Plans - APFP Regulation 5(2)(n) - Sheet 5 of 7 | 1:2500 | A1         |
| 191427_PLN_CLP_4.3.6 | P02      | Crown Land Plans - APFP Regulation 5(2)(n) - Sheet 6 of 7 | 1:2500 | A1         |
| 191427_PLN_CLP_4.3.7 | P02      | Crown Land Plans - APFP Regulation 5(2)(n) - Sheet 7 of 7 | 1:2500 | A1         |