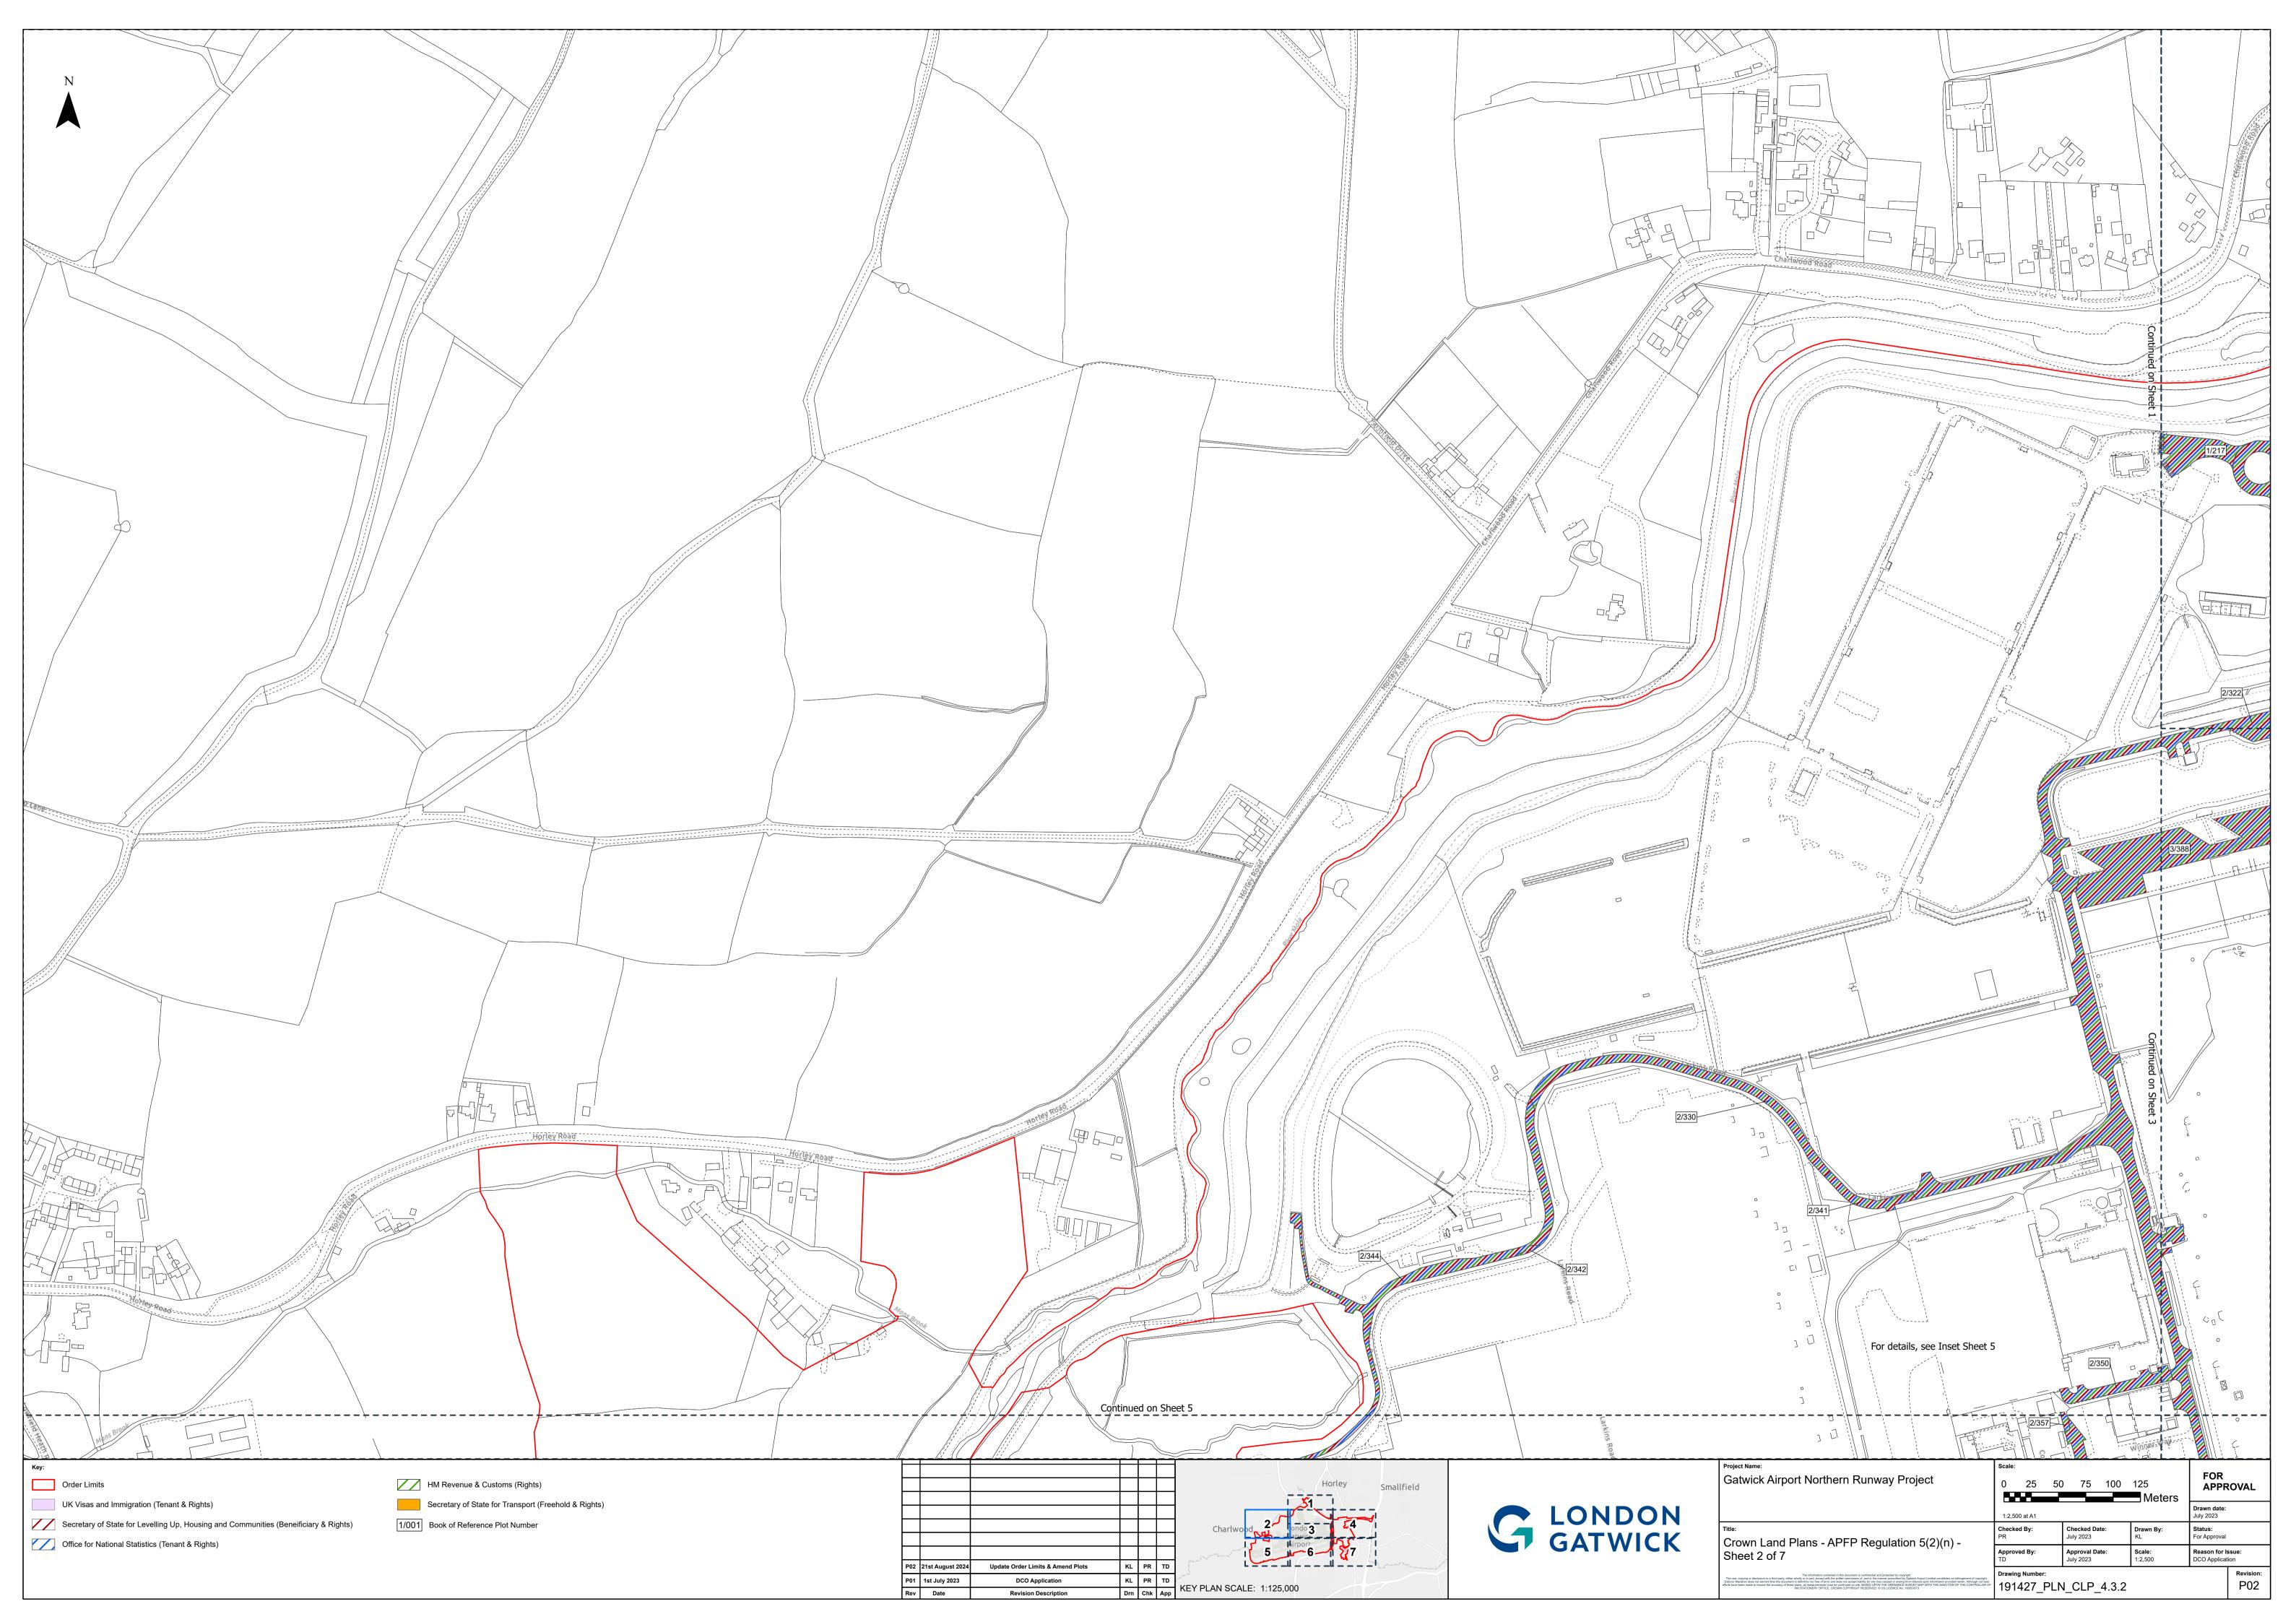

## Crown Land Plans – For Approval

| Drawing Number       | Revision | Drawing Title                                             | Scale  | Sheet Size |
|----------------------|----------|-----------------------------------------------------------|--------|------------|
| 191427_PLN_CLP_4.3.0 | P02      | Crown Land Plans - APFP Regulation 5(2)(n) - Key Plan     | 1:7500 | A1         |
| 191427_PLN_CLP_4.3.1 | P02      | Crown Land Plans - APFP Regulation 5(2)(n) - Sheet 1 of 7 | 1:2500 | A1         |
| 191427_PLN_CLP_4.3.2 | P02      | Crown Land Plans - APFP Regulation 5(2)(n) - Sheet 2 of 7 | 1:2500 | A1         |
| 191427_PLN_CLP_4.3.3 | P02      | Crown Land Plans - APFP Regulation 5(2)(n) - Sheet 3 of 7 | 1:2500 | A1         |
| 191427_PLN_CLP_4.3.4 | P02      | Crown Land Plans - APFP Regulation 5(2)(n) - Sheet 4 of 7 | 1:2500 | A1         |
| 191427_PLN_CLP_4.3.5 | P02      | Crown Land Plans - APFP Regulation 5(2)(n) - Sheet 5 of 7 | 1:2500 | A1         |
| 191427_PLN_CLP_4.3.6 | P02      | Crown Land Plans - APFP Regulation 5(2)(n) - Sheet 6 of 7 | 1:2500 | A1         |
| 191427_PLN_CLP_4.3.7 | P02      | Crown Land Plans - APFP Regulation 5(2)(n) - Sheet 7 of 7 | 1:2500 | A1         |