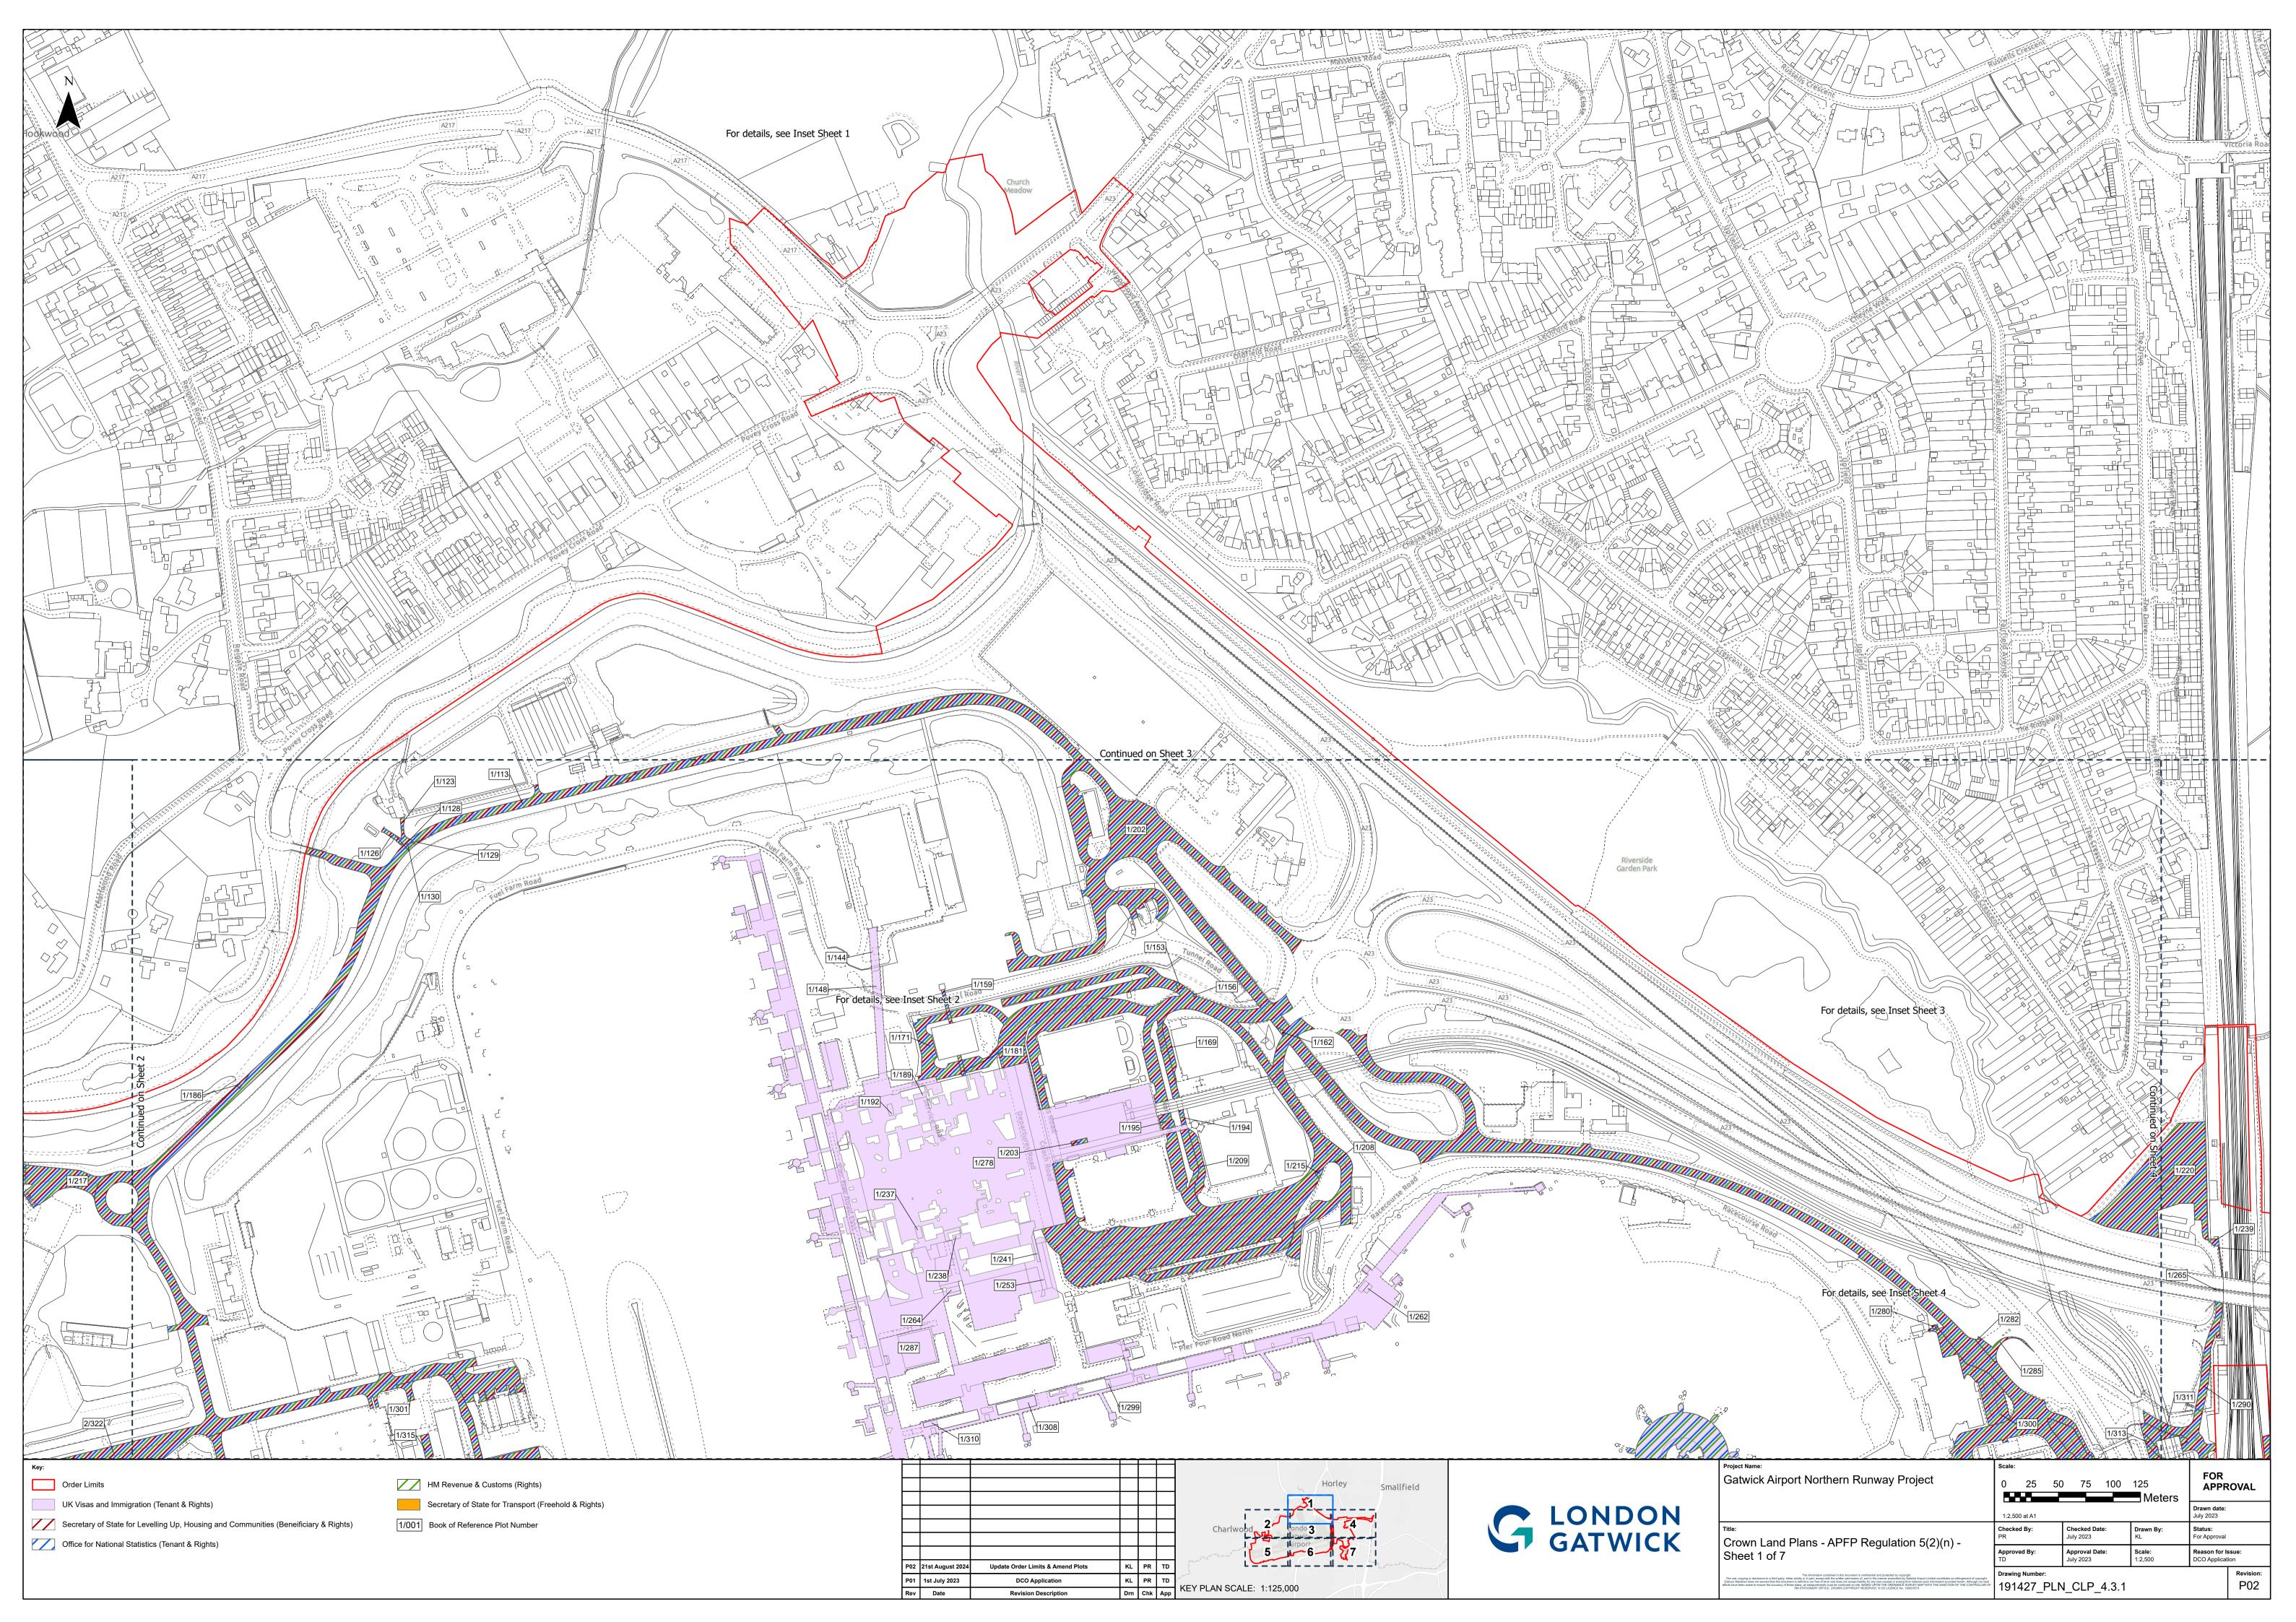

## Crown Land Plans – For Approval

| Drawing Number       | Revision | Drawing Title                                             | Scale  | Sheet Size |
|----------------------|----------|-----------------------------------------------------------|--------|------------|
| 191427_PLN_CLP_4.3.0 | P02      | Crown Land Plans - APFP Regulation 5(2)(n) - Key Plan     | 1:7500 | A1         |
| 191427_PLN_CLP_4.3.1 | P02      | Crown Land Plans - APFP Regulation 5(2)(n) - Sheet 1 of 7 | 1:2500 | A1         |
| 191427_PLN_CLP_4.3.2 | P02      | Crown Land Plans - APFP Regulation 5(2)(n) - Sheet 2 of 7 | 1:2500 | A1         |
| 191427_PLN_CLP_4.3.3 | P02      | Crown Land Plans - APFP Regulation 5(2)(n) - Sheet 3 of 7 | 1:2500 | A1         |
| 191427_PLN_CLP_4.3.4 | P02      | Crown Land Plans - APFP Regulation 5(2)(n) - Sheet 4 of 7 | 1:2500 | A1         |
| 191427_PLN_CLP_4.3.5 | P02      | Crown Land Plans - APFP Regulation 5(2)(n) - Sheet 5 of 7 | 1:2500 | A1         |
| 191427_PLN_CLP_4.3.6 | P02      | Crown Land Plans - APFP Regulation 5(2)(n) - Sheet 6 of 7 | 1:2500 | A1         |
| 191427_PLN_CLP_4.3.7 | P02      | Crown Land Plans - APFP Regulation 5(2)(n) - Sheet 7 of 7 | 1:2500 | A1         |