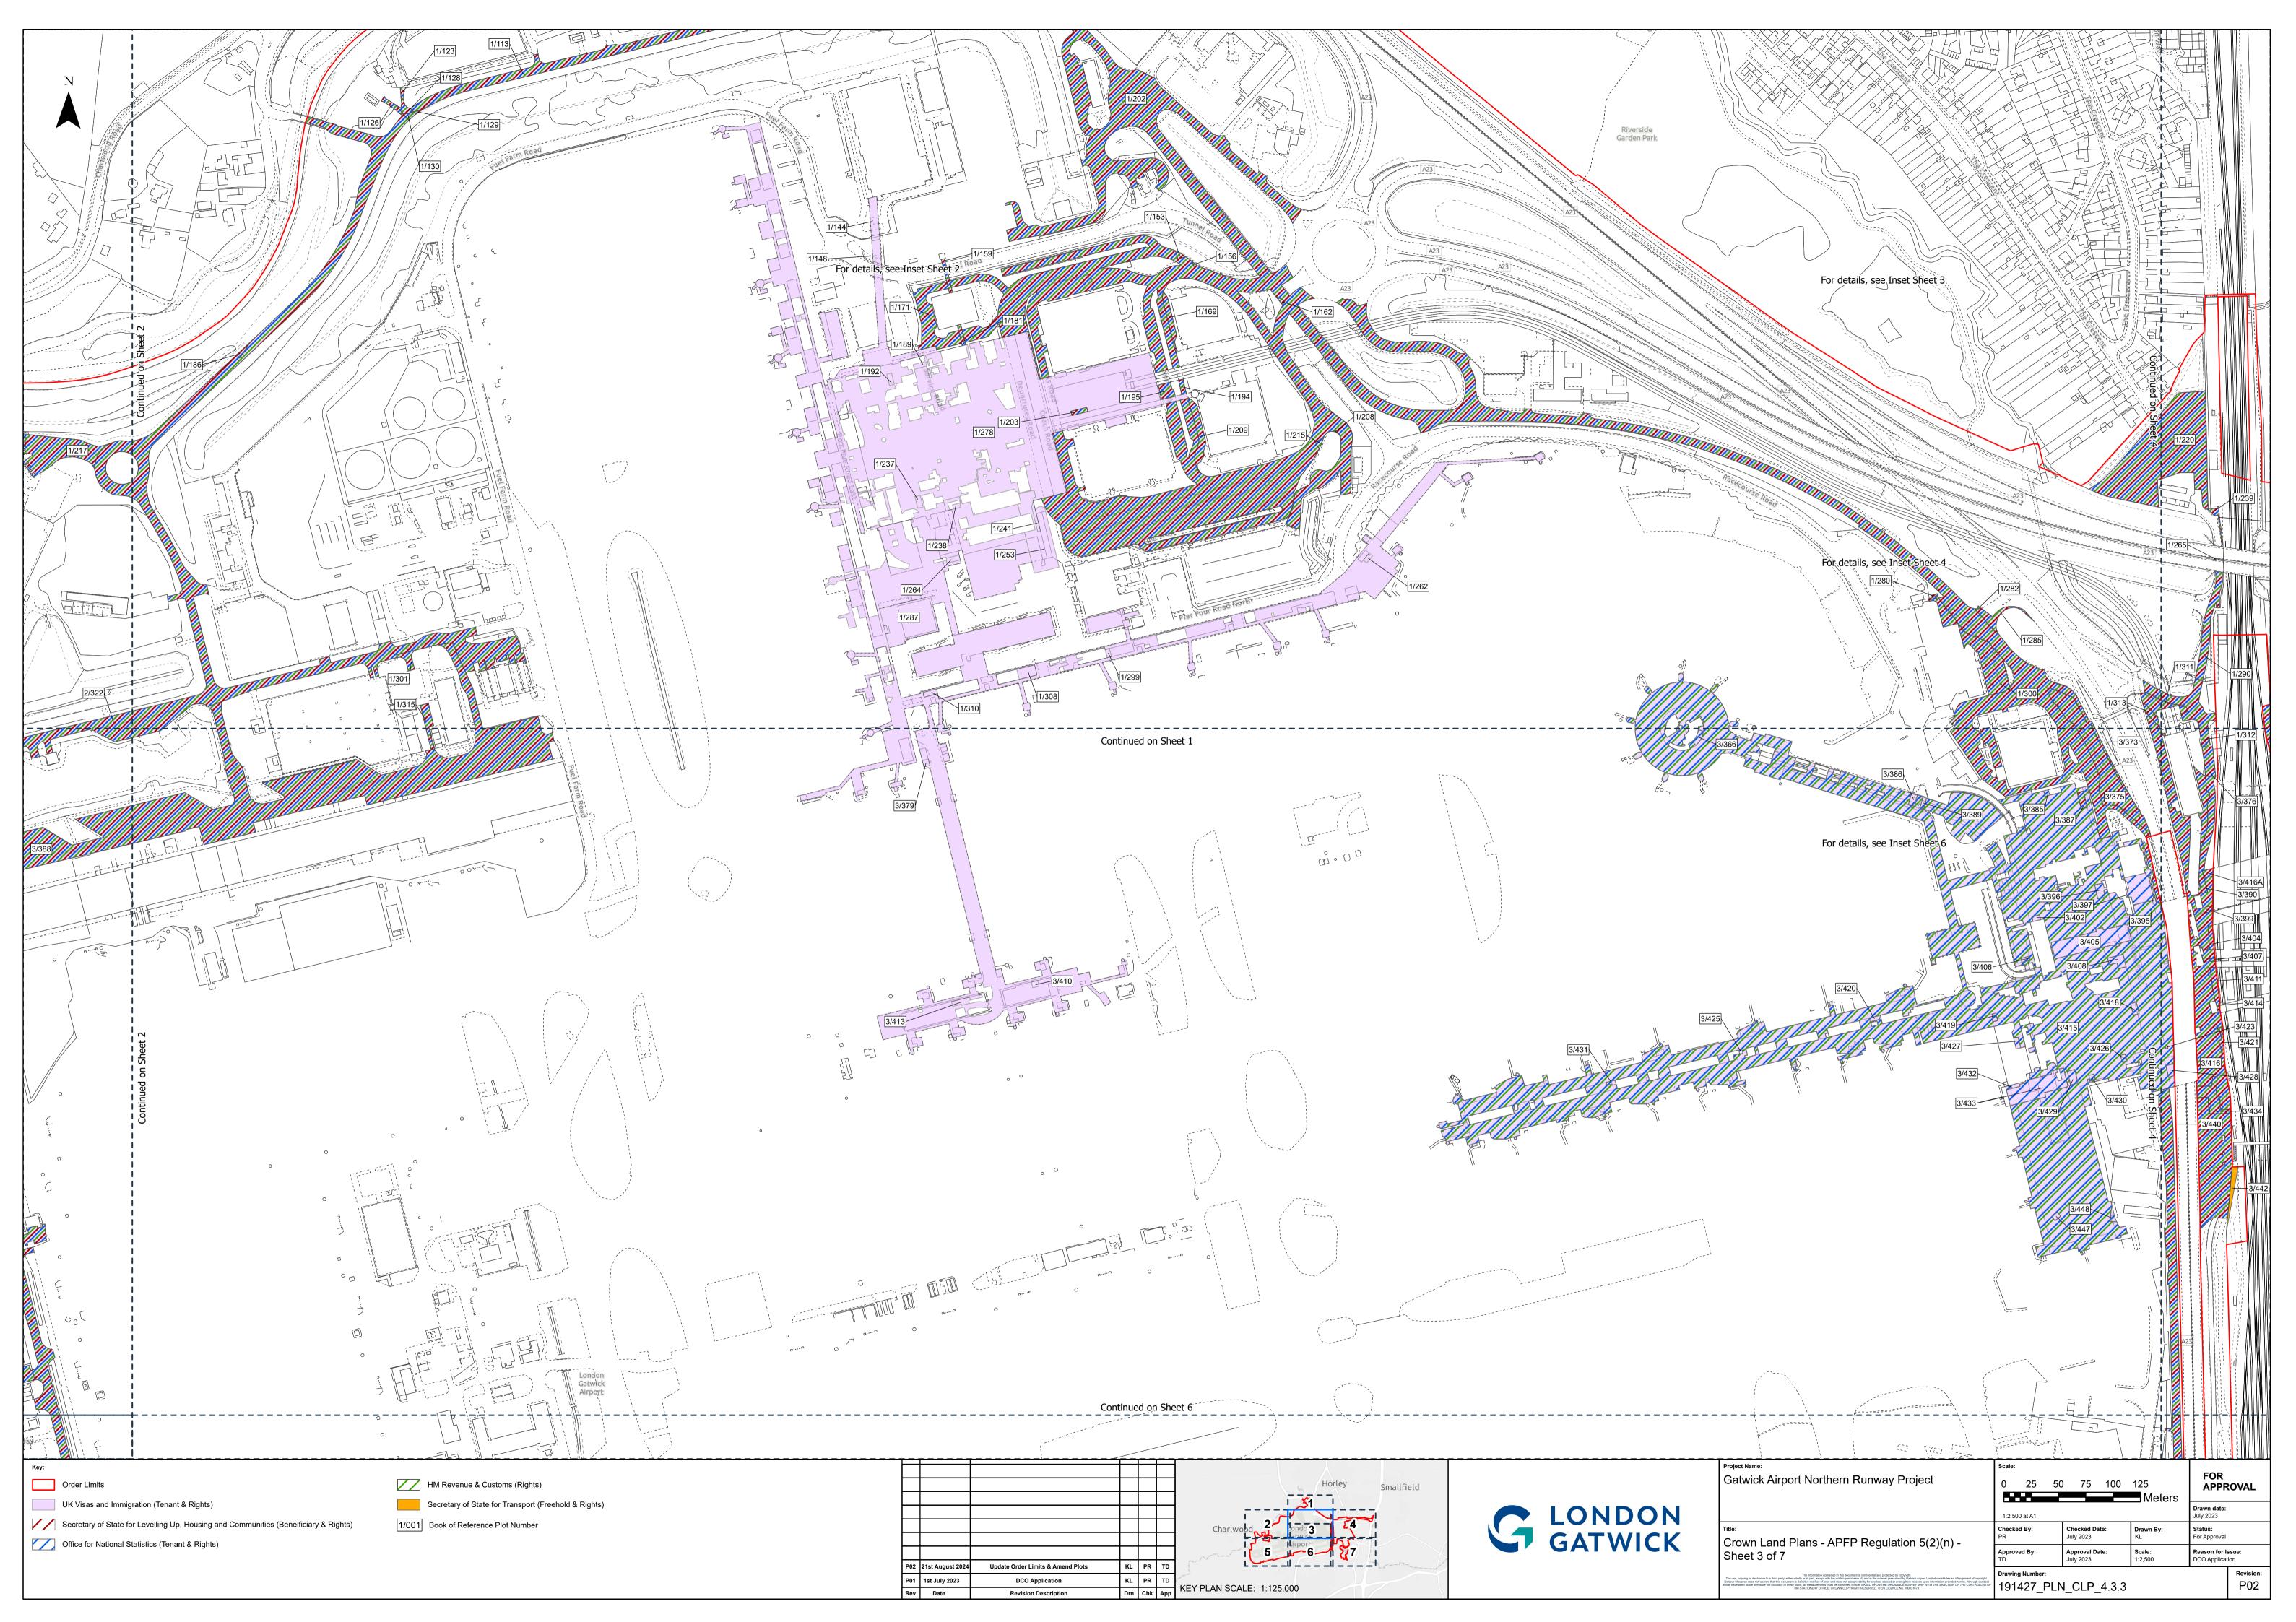

## Crown Land Plans – For Approval

| Drawing Number       | Revision | Drawing Title                                             | Scale  | Sheet Size |
|----------------------|----------|-----------------------------------------------------------|--------|------------|
| 191427_PLN_CLP_4.3.0 | P02      | Crown Land Plans - APFP Regulation 5(2)(n) - Key Plan     | 1:7500 | A1         |
| 191427_PLN_CLP_4.3.1 | P02      | Crown Land Plans - APFP Regulation 5(2)(n) - Sheet 1 of 7 | 1:2500 | A1         |
| 191427_PLN_CLP_4.3.2 | P02      | Crown Land Plans - APFP Regulation 5(2)(n) - Sheet 2 of 7 | 1:2500 | A1         |
| 191427_PLN_CLP_4.3.3 | P02      | Crown Land Plans - APFP Regulation 5(2)(n) - Sheet 3 of 7 | 1:2500 | A1         |
| 191427_PLN_CLP_4.3.4 | P02      | Crown Land Plans - APFP Regulation 5(2)(n) - Sheet 4 of 7 | 1:2500 | A1         |
| 191427_PLN_CLP_4.3.5 | P02      | Crown Land Plans - APFP Regulation 5(2)(n) - Sheet 5 of 7 | 1:2500 | A1         |
| 191427_PLN_CLP_4.3.6 | P02      | Crown Land Plans - APFP Regulation 5(2)(n) - Sheet 6 of 7 | 1:2500 | A1         |
| 191427_PLN_CLP_4.3.7 | P02      | Crown Land Plans - APFP Regulation 5(2)(n) - Sheet 7 of 7 | 1:2500 | A1         |